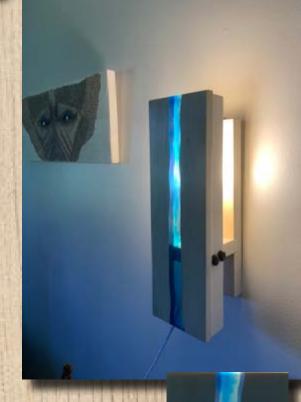

## Blue River Epoxy Wall Light

Blue River is based on the river table design, just at a smaller scale and with blue smokey colour in the epoxy. Our lights take regular standard designs LED bulbs. Perfect for either side of a bed or couch.

Takes Standard household LED bulbs

Comes with a D-ring on the back for easy hanging.

9 ft or 2.745 m Power cord.

It is signed by the artist and comes with a certificate of authenticity signed and dated.

Specifications:

Wood type: White Poplar

Epoxy colour: Water Blue

Tall: 15 1/4 inches or 38.7 cm

Wide: 4 7/8 inches or 12.4 cm

Thickness: 5 1/4 inches 13.4 cm

Weight: 2.01 lb or 1.224 kg

left side

Looking from the top