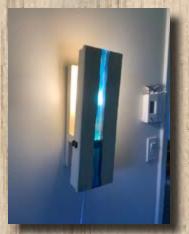

## Blue River Epoxy Wall Light

BUY ACHETONS VETERAN

## Blue River Epoxy Wall Light

Blue River is based on the river table design, just at a smaller scale and with blue smokey colour in the epoxy. Our lights take regular standard designs LED bulbs. Perfect for either side of a bed or couch.

Takes Standard household LED bulbs

Comes with a D-ring on the back for easy hanging.

9 ft or 2.745 m Power cord.

It is signed by the artist and comes with a certificate of authenticity signed and dated.

Specifications:

Wood type: White Poplar

Epoxy colour: Water Blue

Tall: 15 1/4 inches or 38.7 cm

Wide: 4 7/8 inches or 12.4 cm

Thickness: 5 1/4 inches 13.4 cm

Weight: 2.01 lb or 1.224 kg

left side

Looking from the top