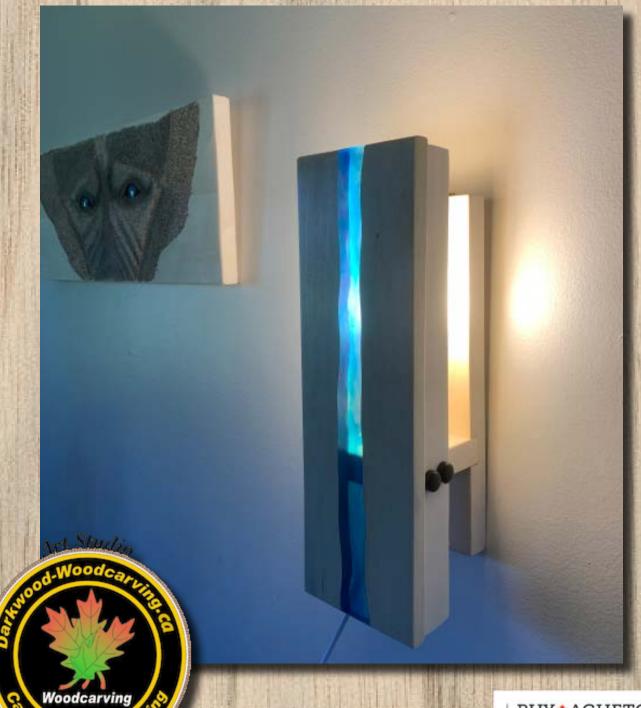

## Blue River Epoxy Wall Light

Blue River is based on the river table design, just at a smaller scale and with blue smokey colour in the epoxy. Our lights take regular standard designs LED bulbs. Perfect for either side of a bed or couch.

Takes Standard household LED bulbs

Comes with a D-ring on the back for easy hanging.

9 ft or 2.745 m Power cord.

It is signed by the artist and comes with a certificate of authenticity signed and dated.

Specifications:

Wood type: White Poplar

Epoxy colour: Water Blue

Tall: 15 1/4 inches or 38.7 cm

Wide: 4 7/8 inches or 12.4 cm

Thickness: 5 1/4 inches 13.4 cm

Weight: 2.01 lb or 1.224 kg

left side

Looking from the top