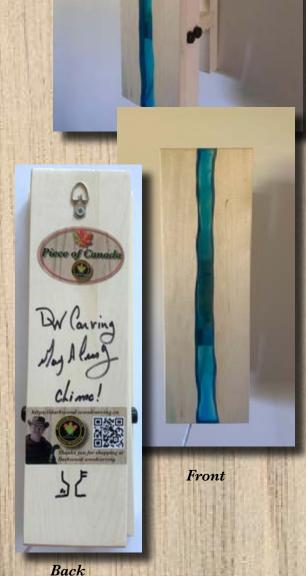

Takes Standard household LED bulbs

Comes with a D-ring on the back for easy hanging.

9 ft or 2.745 m Power cord.

It is signed by the artist and comes with a certificate of authenticity signed and dated.

Specifications:

Wood type: White Poplar

Epoxy colour: Water Blue

Tall: 15 1/4 inches or 38.7 cm

Wide: 4 7/8 inches or 12.4 cm

Thickness: 5 1/4 inches 13.4 cm

Weight: 2.01 lb or 1.224 kg

left side

Looking from the top